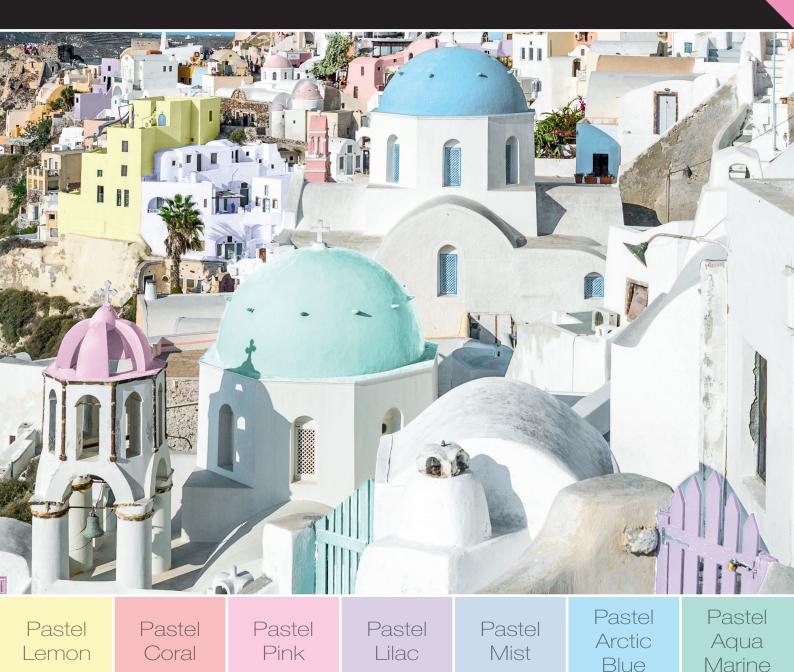

## New Inspirational Atelier Pastels

Let these beautiful eye catching colours get your creative juices flowing! We know that pastel colours look great but it's a chore to mix them. Now you can get that perfect pastel look straight from the tube!

Atelier Interactive Artists' pastel acrylics are lightfast and compatible with all other brands of acrylic paints.

Available as individual 80ml tubes and 250ml jars or get the complete range in a 7 tube set.